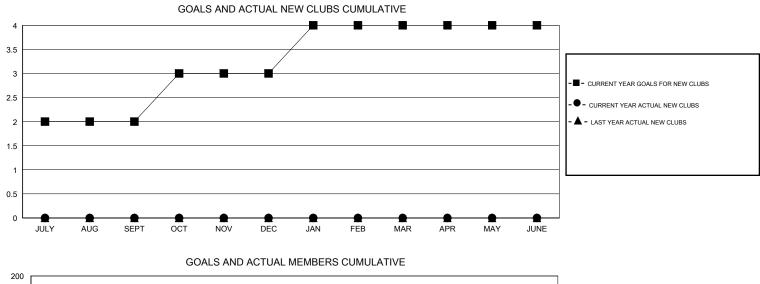

## GMT: Gary Wong

|       | LOCATION CALIFORNIA |  |
|-------|---------------------|--|
| Clubs |                     |  |
|       |                     |  |

GMT CA 1

|                                            |                  | Clubs     |                  |                       |                                            |                    | Members                             |                    |                  |
|--------------------------------------------|------------------|-----------|------------------|-----------------------|--------------------------------------------|--------------------|-------------------------------------|--------------------|------------------|
| RESULTS FOR 2014-2015                      |                  |           |                  | RESULTS FOR 2014-2015 |                                            |                    |                                     |                    |                  |
| QUARTER                                    | NEW CLUB<br>GOAL | NEW CLUBS | DROPPED<br>CLUBS | NET<br>GAIN/LOSS      | QUARTER                                    | NEW MEMBER<br>GOAL | CHARTER AND<br>NEW MEMBERS<br>ADDED | DROPPED<br>MEMBERS | NET<br>GAIN/LOSS |
| JULY/AUG/SEPT                              | 2                | 0         | 0<br>0           | 0                     | JULY/AUG/SEPT                              | 80<br>55           | 34<br>0                             | 48<br>0            | -14              |
| OCT/NOV/DEC<br>JAN/FEB/MAR<br>APR/MAY/JUNE | 1<br>0           | 0         | 0                | 0                     | OCT/NOV/DEC<br>JAN/FEB/MAR<br>APR/MAY/JUNE | 30<br>-10          | 0                                   | 0                  | 0<br>0           |