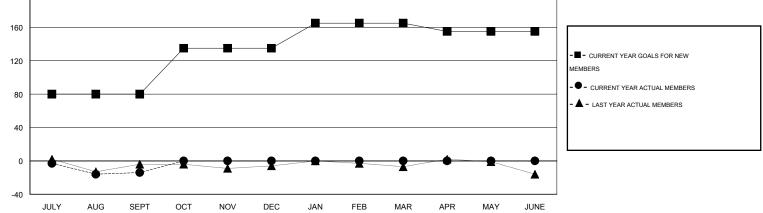

## GMT: Gary Wong

|       | LOCATION CALIFORNIA |  |
|-------|---------------------|--|
| Clubs |                     |  |
|       |                     |  |

GMT CA 1

|                                            |                  | Clubs     |                  |                       |                                            |                    | Members                             |                    |                  |
|--------------------------------------------|------------------|-----------|------------------|-----------------------|--------------------------------------------|--------------------|-------------------------------------|--------------------|------------------|
| RESULTS FOR 2014-2015                      |                  |           |                  | RESULTS FOR 2014-2015 |                                            |                    |                                     |                    |                  |
| QUARTER                                    | NEW CLUB<br>GOAL | NEW CLUBS | DROPPED<br>CLUBS | NET<br>GAIN/LOSS      | QUARTER                                    | NEW MEMBER<br>GOAL | CHARTER AND<br>NEW MEMBERS<br>ADDED | DROPPED<br>MEMBERS | NET<br>GAIN/LOSS |
| JULY/AUG/SEPT                              | 2                | 0         | 0<br>0           | 0                     | JULY/AUG/SEPT                              | 80<br>55           | 34<br>0                             | 48<br>0            | -14              |
| OCT/NOV/DEC<br>JAN/FEB/MAR<br>APR/MAY/JUNE | 1<br>0           | 0         | 0                | 0                     | OCT/NOV/DEC<br>JAN/FEB/MAR<br>APR/MAY/JUNE | 30<br>-10          | 0                                   | 0                  | 0<br>0           |